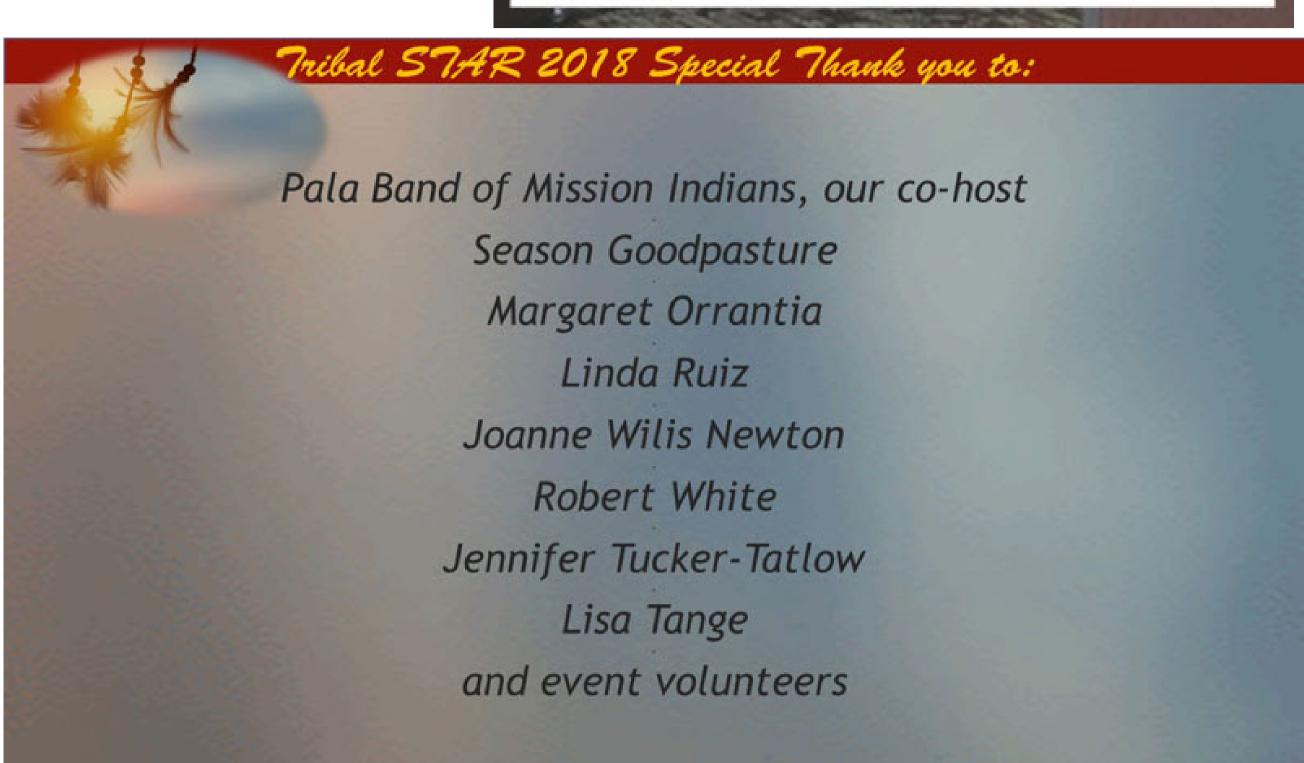

# **CELEBRATION 2018**

"On September 21, 2018, Tribal STAR celebrated 15 years of community, collaboration and successful outcomes for Native American youth.

During the event, we were able to recognize our champions, tell stories and connect with friends and relatives. We are humbled by the work we have been allowed to do on behalf of Native youth, families, and communities. We express our gratitude to all of the champions who have joined our efforts over the years, and are deeply grateful to our community leadership and elders for their wisdom, support and guidance. We are looking forward to continued collaboration, new partnerships and new ways to keep our children connected to their families, their tribes and their culture.

#### This year, Tribal STAR: