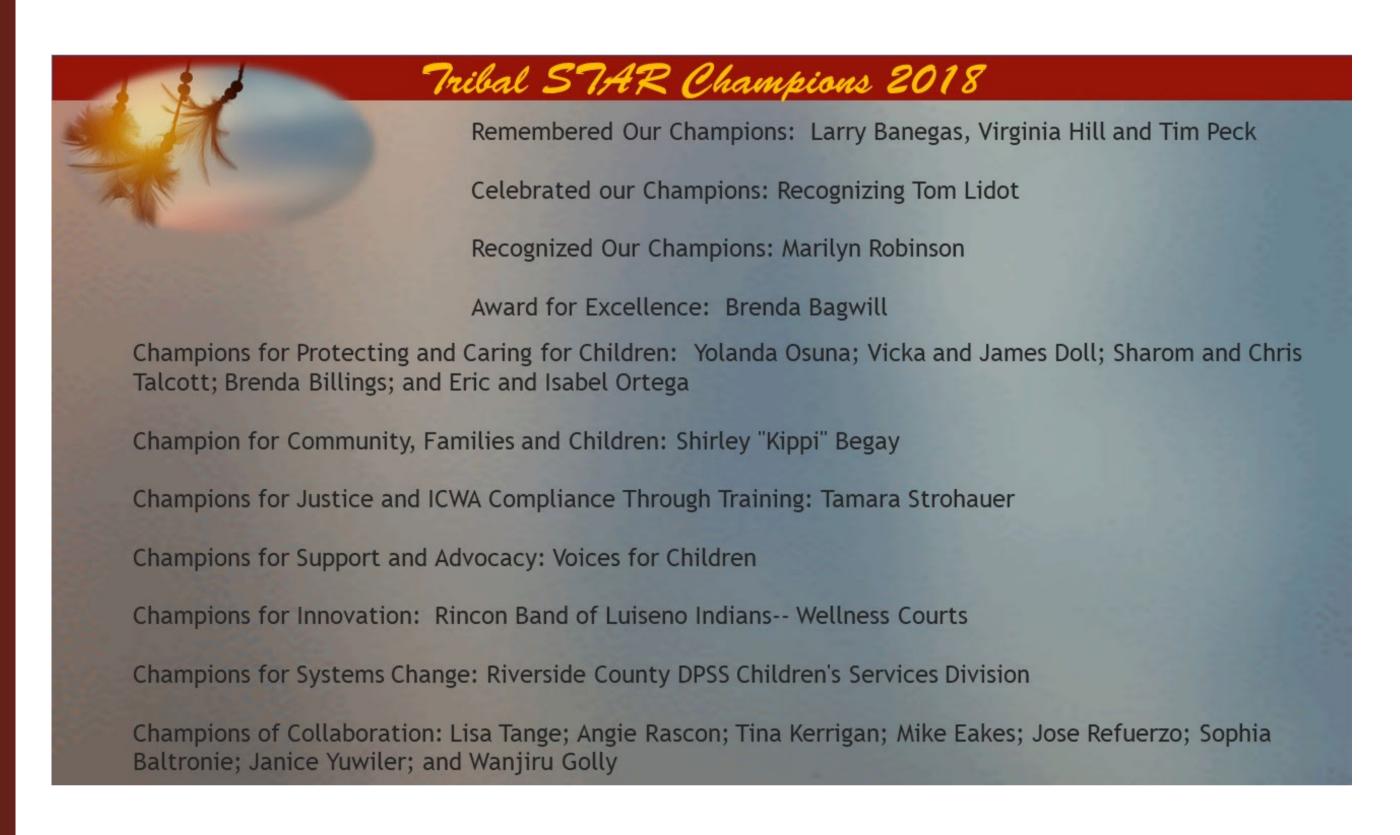

# **CELEBRATION 2018**

"On September 21, 2018, Tribal STAR celebrated 15 years of community, collaboration and successful outcomes for Native American youth.

During the event, we were able to recognize our champions, tell stories and connect with friends and relatives. We are humbled by the work we have been allowed to do on behalf of Native youth, families, and communities. We express our gratitude to all of the champions who have joined our efforts over the years, and are deeply grateful to our community leadership and elders for their wisdom, support and guidance. We are looking forward to continued collaboration, new partnerships and new ways to keep our children connected to their families, their tribes and their culture.

#### This year, Tribal STAR: