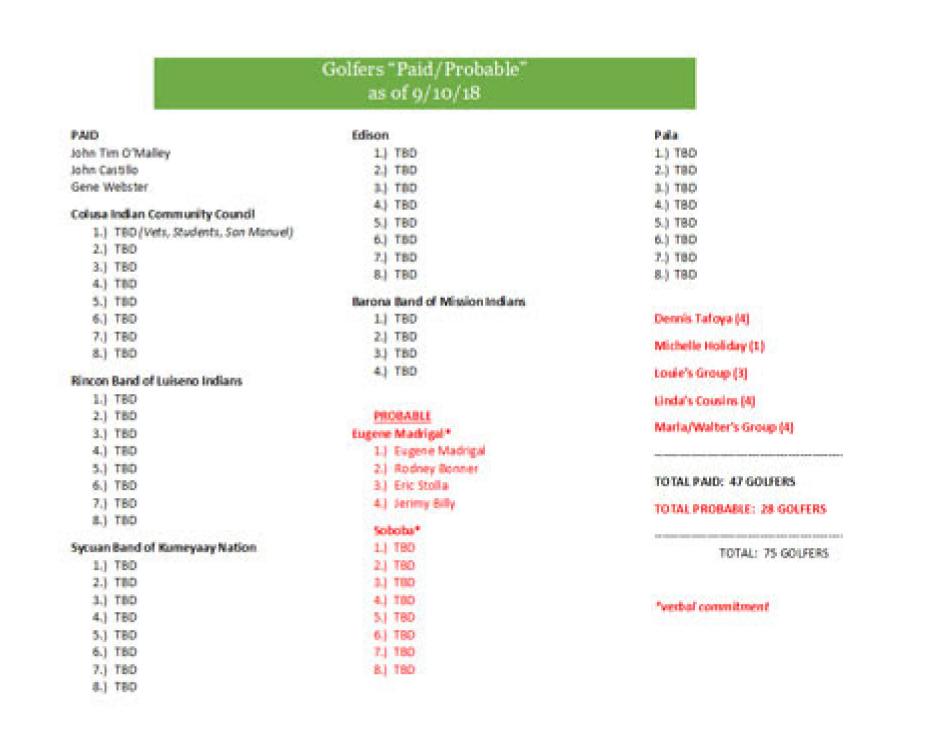

#### Golf Tournament Income as of 9/10/2018

| Colusa            | \$5,000  | Tournament Sponsor       |
|-------------------|----------|--------------------------|
| Rincon            | \$4,000  | Eagle Sponsor            |
| Sycuan            | \$4,000  | Eagle Sponsor            |
| Barona            | \$3,000  | Spirit Sponsor           |
| Pala              | \$4,000  | Eagle Sponsor            |
| Soboba            | \$4,000  | Eagle Sponsor*           |
| San Pasqual       | \$1,000  | Donation                 |
| Santa Rosa        | \$250    | Donation*                |
|                   | \$25,250 |                          |
| John Castillo     | \$200    | Golfer                   |
| John Tim O'Malley | \$225    | Golfer                   |
|                   | \$425    |                          |
| Pete Tagni        | \$140    | Business Card Ad & Lunch |
|                   | \$140    |                          |
|                   | \$25,815 |                          |
|                   |          |                          |

\*verbal commitments