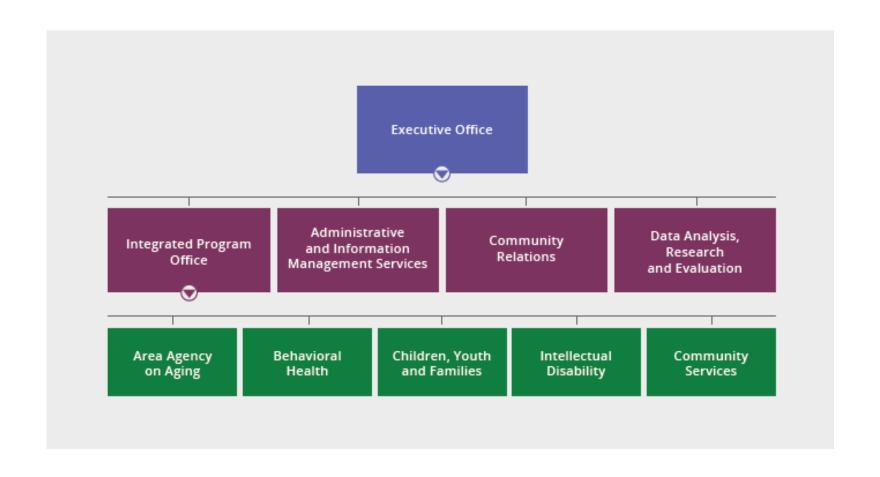

# Allegheny County Department of Human Services OFFICES

CHILDREN AND YOUTH SERVICES RENAMED OFFICE OF CHILDREN, YOUTH AND FAMILIES (CYF) TO REFLECT PHILOSOPHICAL AND PRACTICE CHANGES