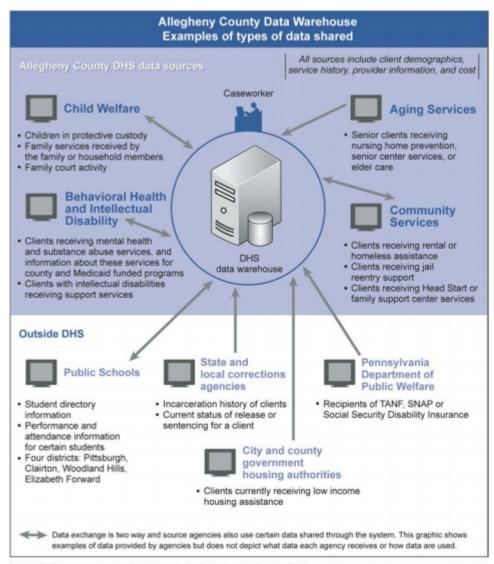

### **DATA WAREHOUSE CREATED**

#### **DHS DATA WAREHOUSE**

Source: GAO analysis based on information collected from Allegheny County officials.